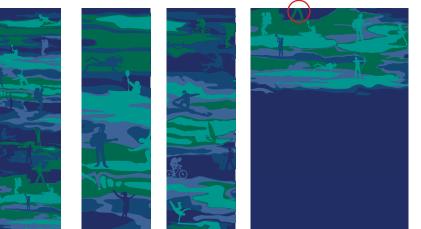

This applies to all horizontal section patterns.

Scouts\_AUS\_Gumtree\_Graphics\_A\_Horz\_Blue.\_Section.ai Always use the pattern cropped

You may need to go in and delete a part of a figure.

Artwork supplied has a loose edge. Never use this as a whole image. This applies to all horizontal section patterns.

You may need to go in and delete a part of a figure.

Artwork supplied has a loose edge. Never use this as a whole image. This applies to all horizontal section patterns.