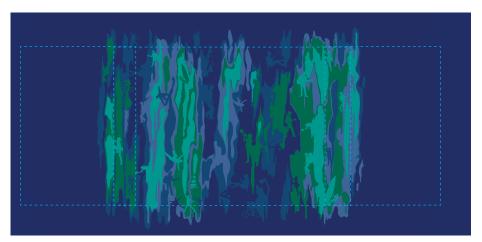

Scouts\_AUS\_Gumtree\_Graphics\_A\_Vert\_Blue.ai Always use the pattern cropped.

Sections may be cropped. You may need to go in and delete a part of a figure.

Left hand edge may be cropped.

Right hand edge may be cropped.

Bottom edge may be cropped.

Top edge may be cropped.

Scouts\_AUS\_Gumtree\_Graphics\_A\_Vert\_Blue.ai Always use the pattern cropped

Right hand edge may be cropped.

Scouts\_AUS\_Gumtree\_Graphics\_A\_Vert\_Blue.ai Always use the pattern cropped

Left hand edge may be cropped.

Artwork is supplied with a bleed background which may be extended to the Left or the right. Never use the pattern with a border.

This applies to all vertical section patterns.