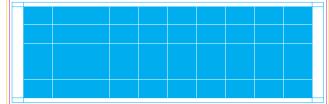

### Modular Grid

When you are producing a Gazebo graphics for your Scout Group please use the following guide.

Gumtree Graphic BVL and colours can be interchanged with states Gumtree Graphic BVL.

### Layouts

A Modular grid is to be utilized for layouts. This grid is to be used to contain all information; Scouts Logo, Gumtree graphics, Imagery & Typography.

This has been designed for each Scouts group to create fully customisable Banner designs.

Content is able to span, 1-10 columns wide and/or 1-5 rows tall. While Gumtree graphics BVL is able to run the entire width or length of the banner and also has the flexiblity to run across grid lines as long as it doesn't intrude on any typography.