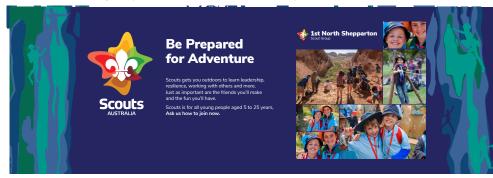

## Scouts Wall Examples (available with alternate states)

### Modular Grid

When you are producing a Gazebo graphics for your Scout Group please use the following guide.

Gumtree Graphic BVL and colours can be interchanged with states Gumtree Graphic BVL.

### Layouts

A Modular grid is to be utilized for layouts. This grid is to be used to contain all information; Scouts Logo, Gumtree graphics, Imagery & Typography.

This has been designed for each Scouts group to create fully customisable Banner designs.

Content is able to span, 1-5 columns wide and/or 1-2 rows tall. While Gumtree graphics BVL is able to run the entire width or length of the banner and also has the flexiblity to run across grid lines as long as it doesn't intrude on any typography.