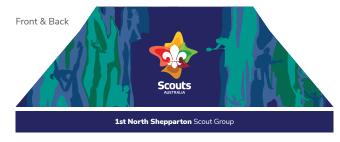

## Scouts Wall Examples (available with alternate states)

### Modular Grid

When you are producing a Gazebo graphics for your Scout Group please use the following guide.

Gumtree Graphic BVL and colours can be interchanged with states Gumtree Graphic BVL.