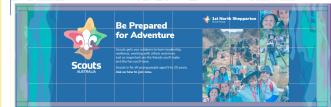

Content is able to span, 1-10 columns wide and/or 1-5 rows tall. While Gumtree graphics BVL is able to run the entire width or length of the banner and also has the flexiblity to run across grid lines as long as it doesn't intrude on any typography.

Please only use imagery layouts on the inside of the gazebo. The outside may only contain large scale BVL and Scouts Australia, Branch or scout group branding.

Please refer the Scouts Australia Brand book for correct use of all elements.

## Sizing

Sizing my differ between suppliers. Please use visuals as a guide only.

Should the grid not fit the required size, please scale the grid to the height of the banner and centre the grid to the width of the banner.

## Scouts Wall Examples (available with alternate states)





### Modular Grid





When you are producing a Gazebo graphics for your Scout Group please use the following guide.

Gumtree Graphic BVL and colours can be interchanged with states Gumtree Graphic BVL.

### Layouts

A Modular grid is to be utilized for layouts. This grid is to be used to contain all information; Scouts Logo, Gumtree graphics, Imagery & Typography.

This has been designed for each Scouts group to create fully customisable Banner designs.

Content is able to span, 1-5 columns wide and/or 1-2 rows tall. While Gumtree graphics BVL is able to run the entire width or length of the banner and also has the flexiblity to run across grid lines as long as it doesn't intrude on any typography.

Please only use imagery layouts on the inside of the gazebo. The outside may only contain large scale BVL and S