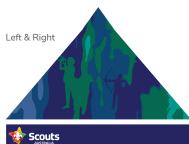

## Scouts Wall Examples (available with alternate states)

### Modular Grid

When you are producing a Gazebo graphics for your Scout Group please use the following guide.

Gumtree Graphic BVL and colours can be interchanged with states Gumtree Graphic BVL.