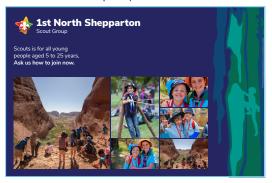

## Scouts Wall Examples (available with alternate states)

Content is able to span, 1-10 columns wide and/or 1-5 rows tall. While Gumtree graphics BVL is able to run the entire width or length of the banner and also has the flexiblity to run across grid lines as long as it doesn't intrude on any typography.

Please only use imagery layouts on the inside of the gazebo. The outside may only contain large scale BVL and Scouts Australia, Branch or scout group branding.

Please refer the Scouts Australia Brand book for correct use of all elements.