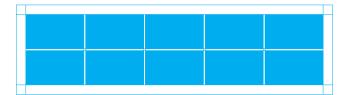

### Modular Grid

When you are producing a Gazebo graphics for your Scout Group please use the following guide.

Gumtree Graphic BVL and colours can be interchanged with states Gumtree Graphic BVL.

### Layouts

A Modular grid is to be utilized for layouts. This grid is to be used to contain all information; Scouts Logo, Gumtree graphics, Imagery & Typography.

This has been designed for each Scouts group to create fully customisable Banner designs.

Content is able to span, 1-5 columns wide and/or 1-2 rows tall. While Gumtree graphics BVL is able to run the entire width or length of the banner and also has the flexiblity to run across grid lines as long as it doesn't intrude on any typography.