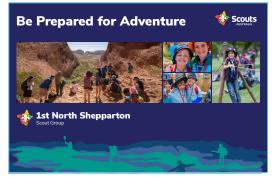

## Scouts Wall Examples (available with alternate states)

Content is able to span, 1-5 columns wide and/or 1-2 rows tall. While Gumtree graphics BVL is able to run the entire width or length of the banner and also has the flexiblity to run across grid lines as long as it doesn't intrude on any typography.

Please only use imagery layouts on the inside of the gazebo. The outside may only contain large scale BVL and Scouts Australia, Branch or scout group branding.

Please refer the Scouts Australia Brand book for correct use of all elements.