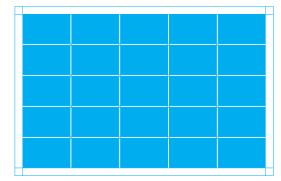

### Layouts

A Modular grid is to be utilized for layouts. This grid is to be used to contain all information; Scouts Logo, Gumtree graphics, Imagery & Typography.

This has been designed for each Scouts group to create fully customisable Banner designs.

Content is able to span, 1-5 columns wide and/or rows tall. While Gumtree graphics BVL is able to run the entire width or length of the banner and also has the flexiblity to run across grid lines as long as it doesn't intrude on any typography.

### Modular Grid

When you are producing a Gazebo graphics for your Scout Group please use the following guide.

Gumtree Graphic BVL and colours can be interchanged with states Gumtree Graphic BVL.

Content is able to span, 1-10 columns wide and/or 1-5 rows tall. While Gumtree graphics BVL is able to run the entire width or length of the banner and also has the flexiblity to run across grid lines as long as it doesn't intrude on any typography.

#### Modular Grid