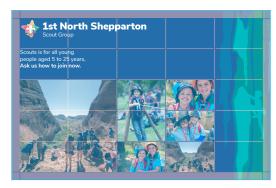

## Scouts Wall Examples (available with alternate states)

### Modular Grid

When you are producing a Gazebo graphics for your Scout Group please use the following guide.

Gumtree Graphic BVL and colours can be interchanged with states Gumtree Graphic BVL.

### Layouts

A Modular grid is to be utilized for layouts. This grid is to be used to contain all information; Scouts Logo, Gumtree graphics, Imagery & Typography.

This has been designed for each Scouts group to create fully customisable Banner designs.

Content is able to span, 1-10 columns wide and/or 1-5 rows tall. While Gumtree graphics BVL is able to run the entire width or length of the banner and also has the flexiblity to run across grid lines as long as it doesn't intrude on any typography.