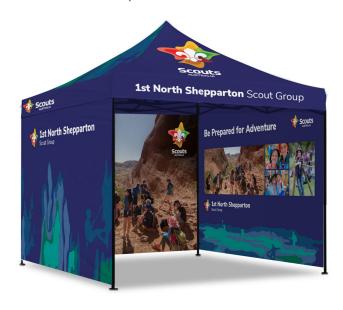

# Scouts Gazebo Example

When you are producing a Gazebo graphics for your Scout Group please use the following guide.

Gumtree Graphic BVL and colours can be interchanged with states Gumtree Graphic BVL.

Please only use imagery layouts on the inside of the gazebo. The outside may only contain large scale BVL and Scouts Australia, Branch or scout group branding.

Please refer the Scouts Australia Brand book for correct use of all elements.